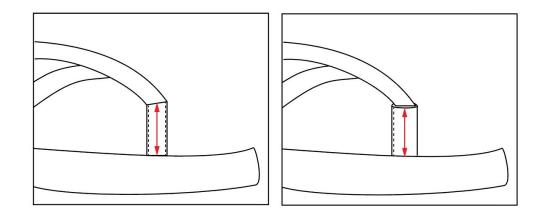

#### CONFIDENTIALITY NOTICE: This document is property of Kohl's, Inc.

|                 |   |   | FLIP FLO | PS |   |    |    |       |
|-----------------|---|---|----------|----|---|----|----|-------|
| SIZE            | 5 | 6 | 7        | 8  | 9 | 10 | 11 | GRADE |
| Toe Post Height |   |   |          |    |   |    |    |       |