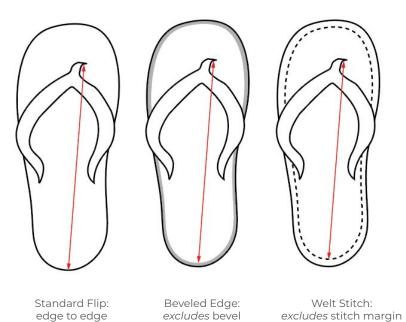

Standard Flip: edge to edge Beveled Edge: excludes bevel Welt Stitch: excludes stitch margin