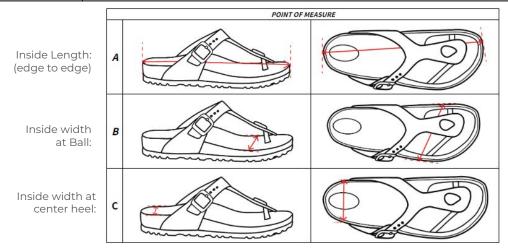

## Molded Footbeds Minimums - Women's

|   |                             |        | MOLDED FOOTBEDS |        |        |       |        |        |
|---|-----------------------------|--------|-----------------|--------|--------|-------|--------|--------|
|   | SIZE                        | 5      | 6               | 7      | 8      | 9     | 10     | 11     |
| A | INSIDE LENGTH               | 234.46 | 242.92          | 251.38 | 259.84 | 268.3 | 276.76 | 285.22 |
|   | GRADE                       | 8.46   | 8.46            | 8.46   | 8.46   | 8.46  | 8      | .46    |
| В | INSIDE WIDTH AT BALL        | 89.88  | 92              | 94.12  | 96.24  | 98.36 | 100.48 | 102.6  |
|   | GRADE                       | 2.12   | 2.12            | 2.12   | 2.12   | 2.12  | 2      | .12    |
| С | INSIDE WIDTH AT CENTER HEEL | 65.88  | 67              | 68.12  | 69.24  | 70.36 | 71.48  | 72.6   |
|   | GRADE                       | 1.12   | 1.12            | 1.12   | 1.12   | 1.12  | 1      | .12    |