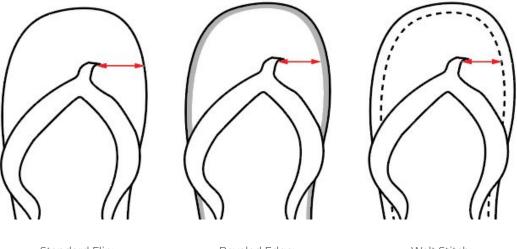

Standard Flip: edge to edge Beveled Edge: excludes bevel Welt Stitch: excludes stitch margin