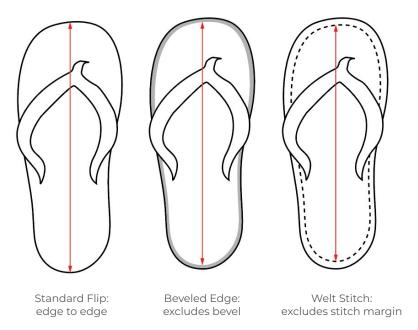

Standard Flip: edge to edge Beveled Edge: excludes bevel Welt Stitch: excludes stitch margin