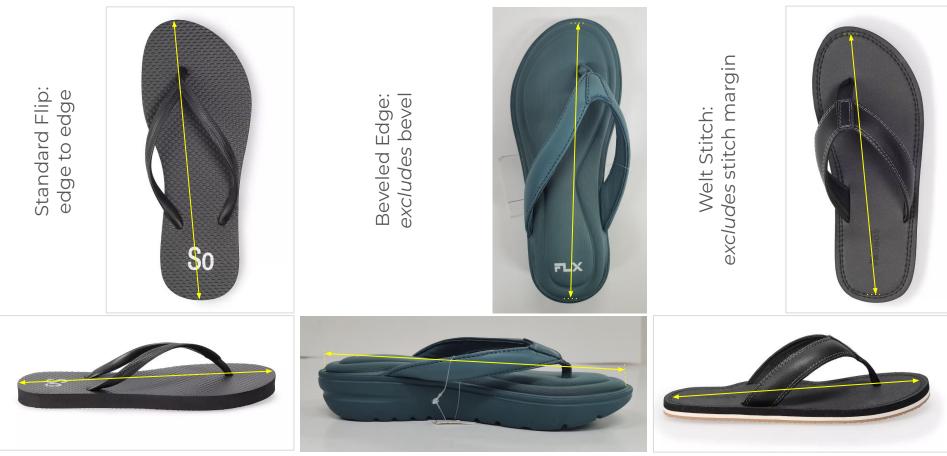

Standard Flip: edge to edge Beveled Edge: excludes bevel Welt Stitch: excludes stitch margin