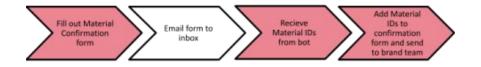

#### ........

Email requests to: oneplm.material.bot@kohls.com

#### 

- 1) Address material requests to the onePLM Material Bot at oneplm.material.bot@kohls.com
  - Attach ONE form per email.
- 2) "Material Confirmation Form" must be in the email subject line with one completed Material Confirmation Form attached.
  - The bot runs every 30 minutes and will send a confirmation email with Base ID and Supplier ID when applicable.
- 3) If successful, you will receive an email response that includes Material Type, Base ID, Material ID (supplier ID), and Material Name.
  - Once successful, alert Kohl's design / PD that the material is now available on onePLM.
- 4) If unsuccessful, you will receive an email response that includes the reason for failing. A duplicate error email is also sent to the Materials Team inbox.
  - A member of the Materials Team will reach out to you regarding your error within 1 day of receiving the error email.
  - Revise form to fix failure issue and resend. Do not reply to the failure email, instead start a new email chain with revised form attached.

#### Example:

To: onePLM.material.bot@kohls.com Subject: Material Confirmation \*\*Attach most up to date Material Confirmation form\*\*

#### 

- 1.) The bot only catches **ONE** error at a time. A member of the materials team checks each error email and guides the submitter on further steps of correction if needed.
- 2.) Only approved mills can be selected via the mill name drop down menu. If your mill is not an approved mill in our OnePLM system, you will have to complete/submit a Kohls Mill Evaluation Form and send to Factory.compliance@kohls.com.