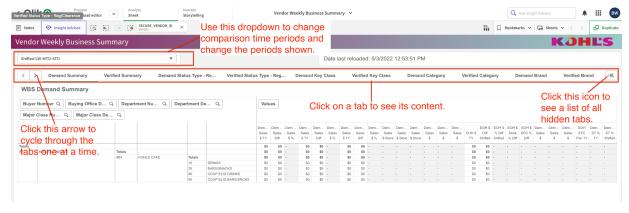

This is the sheet in Qlik which has multiple tabs across the top each with a unique data set and view. Each tab will need to be exported to Excel individually as there is not an "export all" function in Qlik.