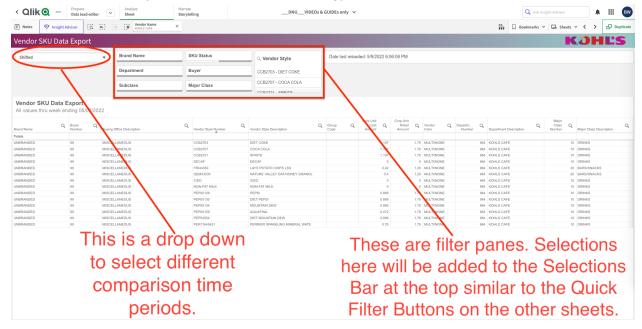

#### Vendor SKU Data Export

This sheet contains only a single Microstrategy report, *Vendor SKU Data Export*, shown below in Microstrategy in the *Enhanced Reporting* folder.

This is the sheet in Qlik which only has a grid view but adds filter panes and drop downs to mimic the functionality available in the Microstrategy version.