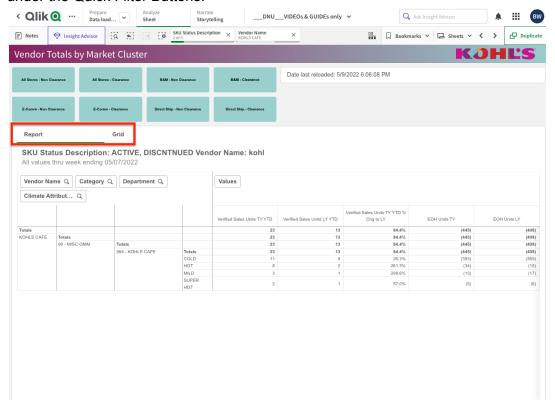

#### Vendor Totals by Market Cluster

This sheet contains only a single Microstrategy report, *El-000120 - Vendor Totals by Market Cluster*, shown below in Microstrategy.

This is the sheet in Qlik. Note that the quick filter buttons persist to this sheet for your convenience but do not correspond to features that were present in the Microstrategy report. This sheet has both Report and Grid views accessible via the tabs in the middle of the screen under the Quick Filter Buttons.