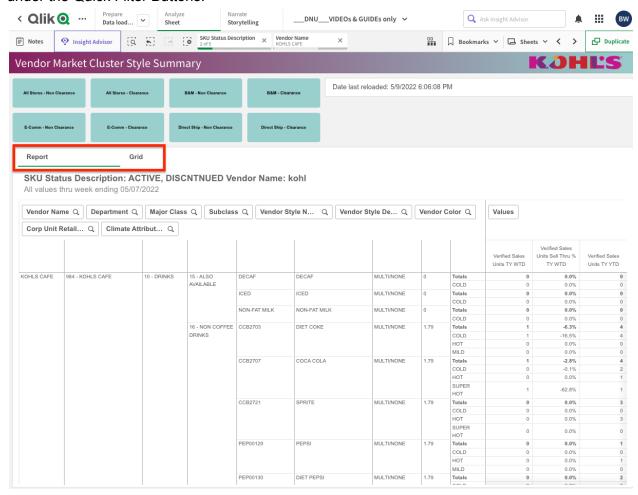

#### Vendor Market Cluster Style Summary

This sheet contains only a single Microstrategy report, *El-000118 - Vendor Market Cluster Style Summary Last Week*, shown below in Microstrategy.

This is the sheet in Qlik. Note that the quick filter buttons persist to this sheet for your convenience but do not correspond to features that were present in the Microstrategy report. This sheet has both Report and Grid views accessible via the tabs in the middle of the screen under the Quick Filter Buttons.