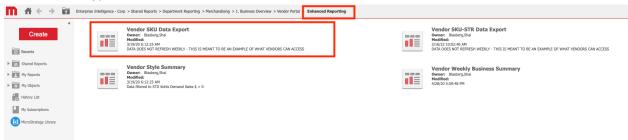

#### Vendor SKU Data Export

This sheet contains only a single Microstrategy report, *Vendor SKU Data Export*, shown below in Microstrategy in the *Enhanced Reporting* folder.

This is the sheet in Qlik which only has a grid view but adds filter panes and drop downs to mimic the functionality available in the Microstrategy version.