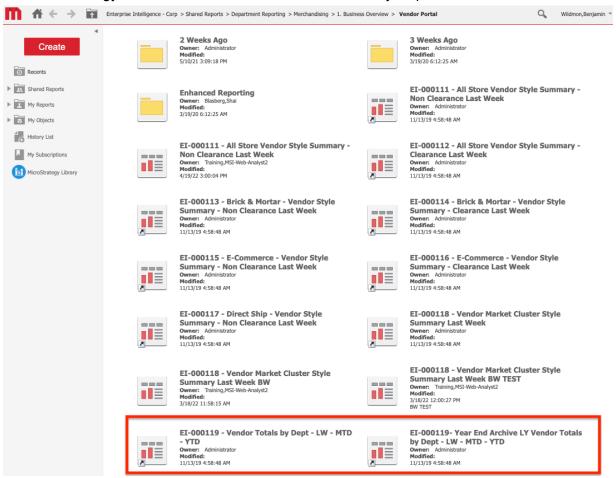

#### The Microstrategy version of the EI-000119 Vendor Totals by Department is shown here:

This is the sheet in Qlik. There is only one sheet representing the consolidation of the two reports from Microstrategy.