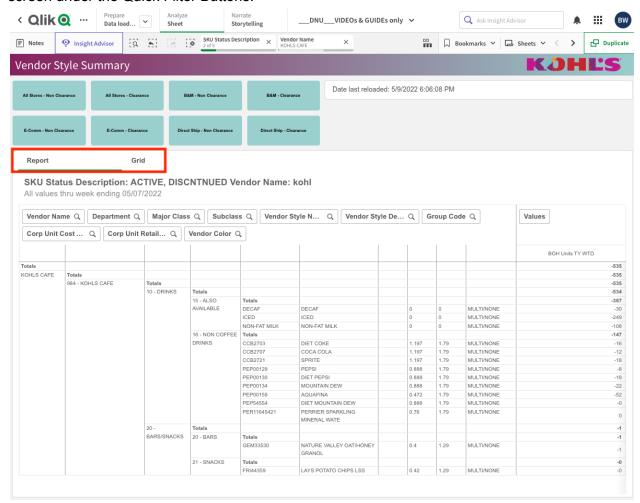

#### Here are the reports as seen in Microstrategy:

Below is the sheet view in Qlik. The buttons at the top apply the filters as described, e.g. clicking the "All Stores - Non Clearance" button filters the data to include both B&M an E-Commerce locations for SKUs in a Non Clearance status thus recreating the same data available in the Microstrategy report titled "El-000111 - All Store - Vendor Style Summary - Non Clearance Last

Week". This sheet has both Report and Grid views accessible via the tabs in the middle of the screen under the Quick Filter Buttons.

Here is a mapping of each Microstrategy report to the corresponding Qlik filter button label:

| Microstrategy Report Name                                                   | Qlik Filter Button Label    |
|-----------------------------------------------------------------------------|-----------------------------|
| EI-000111 - All Store - Vendor Style Summary - Non Clearance Last Week      | All Stores - Non Clearance  |
| EI-000112 - All Store - Vendor Style Summary - Clearance Last Week          | All Stores - Clearance      |
| EI-000113 - Brick & Mortar - Vendor Style Summary - Non Clearance Last Week | B&M - Non Clearance         |
| EI-000114 - Brick & Mortar - Vendor Style Summary - Clearance Last Week     | B&M - Clearance             |
| EI-000115 - E-Commerce - Vendor Style Summary - Non Clearance Last Week     | E-Comm - Non Clearance      |
| EI-000116 - E-Commerce - Vendor Style Summary - Clearance Last Week         | E-Comm - Clearance          |
| EI-000117 - Direct Ship - Vendor Style Summary - Non Clearance Last Week    | Direct Ship - Non Clearance |
| New!                                                                        | Direct Ship - Clearance     |