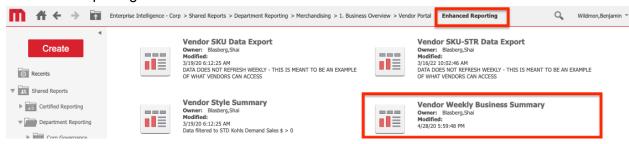

#### Vendor SKU Data Export

This sheet contains only a single Microstrategy report, *Vendor SKU Data Export*, shown below in Microstrategy in the *Enhanced Reporting* folder.

This is the sheet in Qlik which only has a grid view but adds filter panes and drop downs to mimic the functionality available in the Microstrategy version.

## Vendor Weekly Business Summary

This app contains the Vendor Weekly Business Summary. Here is the app overview:

The Microstrategy version of the Vendor Weekly Business Summary can be found in the Enhanced Reporting folder: