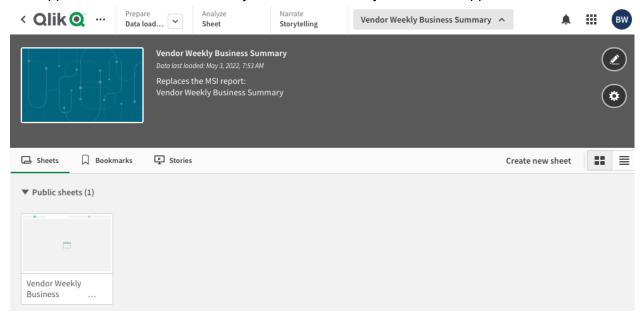

## Vendor Weekly Business Summary

This app contains the Vendor Weekly Business Summary. Here is the app overview:

The Microstrategy version of the Vendor Weekly Business Summary can be found in the Enhanced Reporting folder: