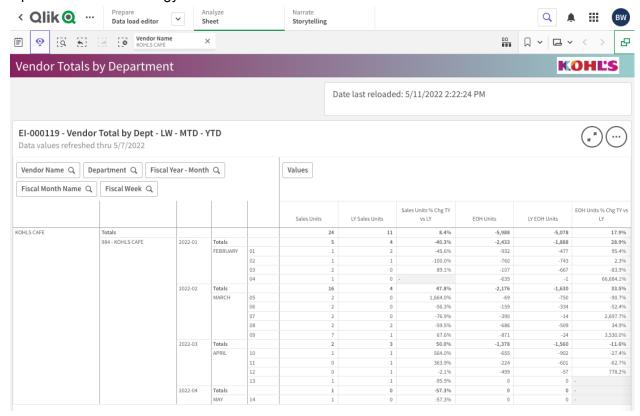

#### The Microstrategy version of the EI-000119 Vendor Totals by Department is shown here:

This is the sheet in Qlik. There is only one sheet representing the consolidation of the two reports from Microstrategy.