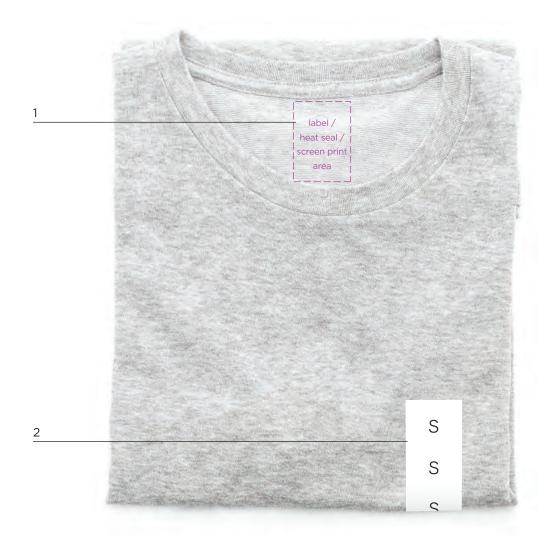

# PACKAGING APPLICATION | men's sleep tops | folded

## STANDARD

- 1 Woven label, heat seal or screen print: applied to the back center
- 2 Size strip: applied to the customer-facing lower right 1" from the right edge of garment, wrap

Note: Use for folded programs when the permanent merchandise position is on a table. This can be applied to any fold type

- 1 Woven label, heat seal or screen print-brand, size, COP, care & content
- 2 Size strip (branded, integrated)