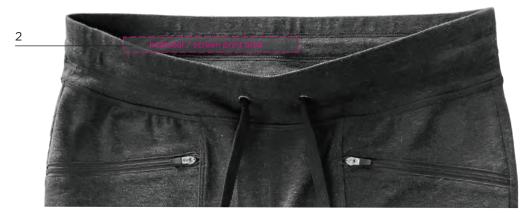

## ENDFOLD LABEL

- 1 Place label .5" below the center back neck seam, binding edge, or back neck tape. Center from left to right on the garment
- 2 Place label at the center back neck seam or binding edge