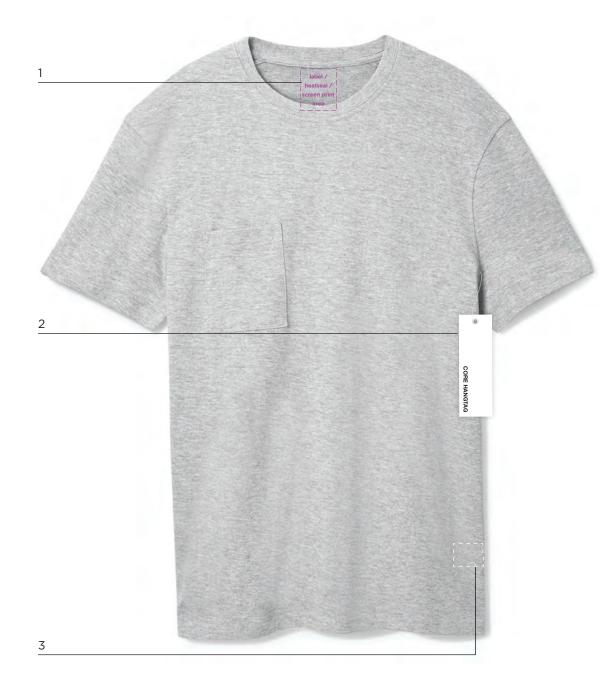

#### STANDARD

- 1 Woven label, heat seal or screen print: applied at the back center with Size/COP attached below (centered)
- 2 Hangtag: applied at the customer-facing right underarm (brand facing forward)
- 3 UPC label: applied behind care & content label

This attachment is recommended for hanging product

- 2 Master brand / feature hangtag (integrated)
- 3 Care & content label and UPC label

Woven label, heat seal or screen print
 Woven loop label — size, COP