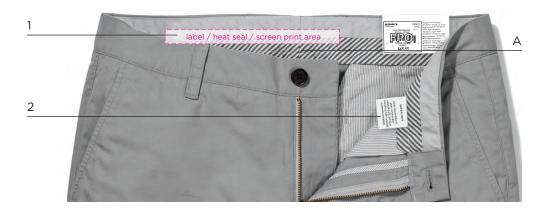

#### CORE ENDFOLD & HEAT SEAL

1 Size/Fit heat seal: center vertically on waistband on wearer's left side

Main/Brand endfold label: center vertically on waistband at center back

#### COUNTRY OF ORIGIN / CARE & CONTENT

2 Woven label: apply to the customer-facing front right of the waistband (3.5" from the center; satin PFL)

Apply UPC label behind care & content label

3 Heat seal: apply to upper left-hand corner on wearer's left pocket bag above pocket facing stitch line (Preference for exclusive brands)

#### UPC LABEL

4 Topstitch label to wearer's left side seam allowance at pocket facing stitch line

(Preference for exclusive brands)

- 1 Main/Brand endfold Label
- 2 Country of origin / care & content woven label
- 3 Country of origin / care & content heat seal
- 4 UPC label
- A Center back seam
- B Side seam