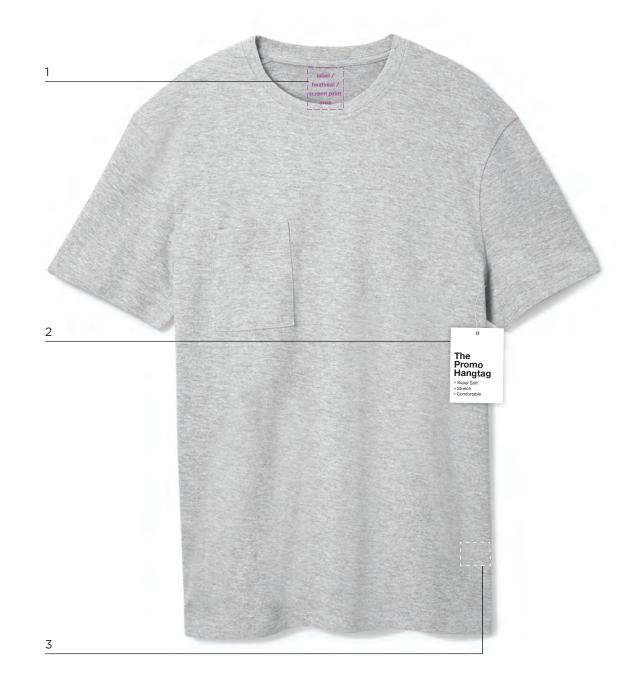

## PROMOTIONAL

- 1 Promotional woven label, heat seal or screen print: applied to the back center
- 2 Promotional hangtag: applied to the customer-facing right underarm with the promotion facing forward

This attachment is recommended for hanging product

<sup>3</sup> UPC label

<sup>1</sup> Promotional woven label, heat seal or screen print — brand, size, COP, care & content

<sup>2</sup> Promotional hangtag (integrated)