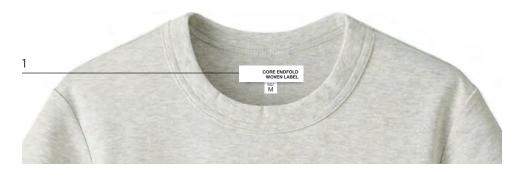

## ENDFOLD LABEL

- 1 Place label .5" below the center back neck seam, binding edge, or back neck tape. Center from left to right on the garment
- 2 Place label at the center back neck seam or binding edge