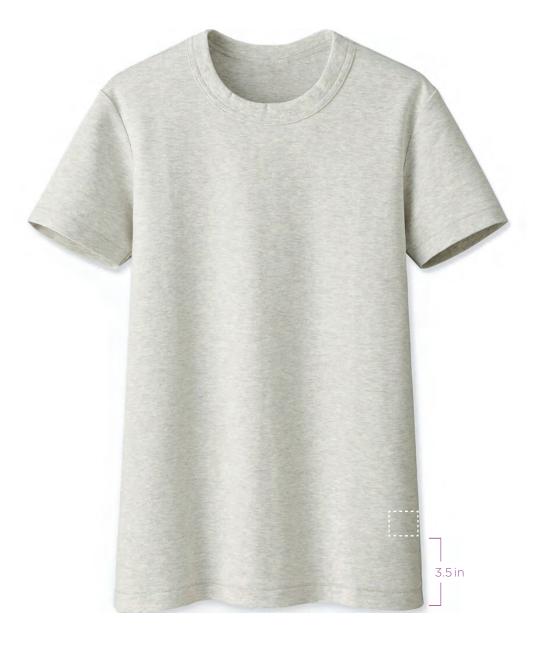

#### SIDE SEAM LABEL

- 1 For tops, the care & content label should be inserted 3.5" above the finished hem, sweep seam, or top of the side vent
- 2 If applicable, place all other labels beneath label