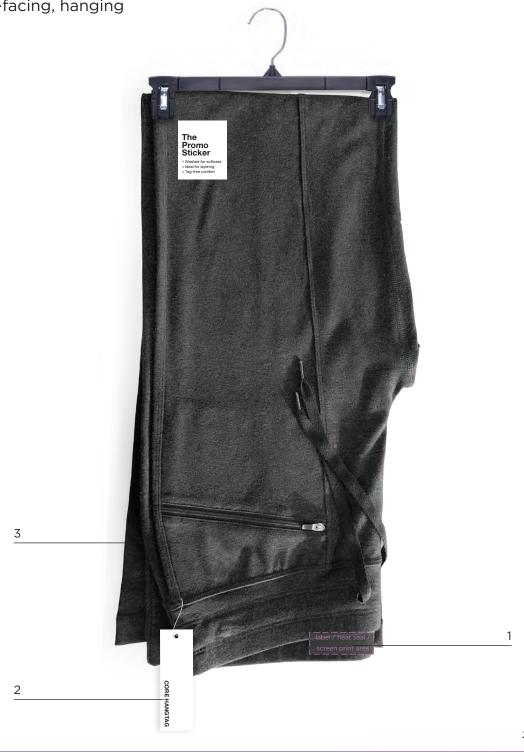

# PACKAGING APPLICATION | men's sleep bottoms | front-facing, hanging

## STANDARD

- 1 Woven label, heat seal or screen print: applied to the back center
- 2 Hangtags: applied on side seam on customer's left; brand facing forward
- 3 Promotional sticker: applied to the customer's left, 2" below hanger and 2" from the side seam

2 Master brand hangtag (integrated)

3 Promotional sticker