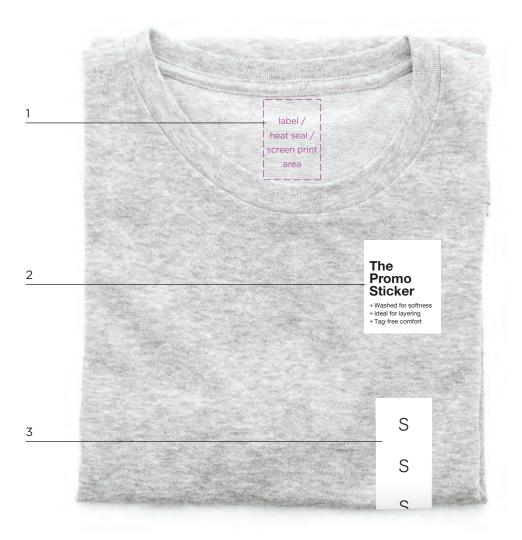

# PACKAGING APPLICATION | men's sleep tops | folded

#### PROMOTIONAL

- 1 Promotional woven label, heat seal or screen print: applied to the back center
- 2 Promotional sticker: applied to the customer facing right above size strip
- 3 Size strip: applied to the customer-facing lower right 1" from the right edge of garment, wrap

Note: Use for folded programs when the permanent merchandise position is on a table. This can be applied to any fold type

- $1\,$  Woven label, heat seal or screen print brand, size, COP, care & content
- 2 Promotional sticker
- 3 Size strip (branded, integrated)