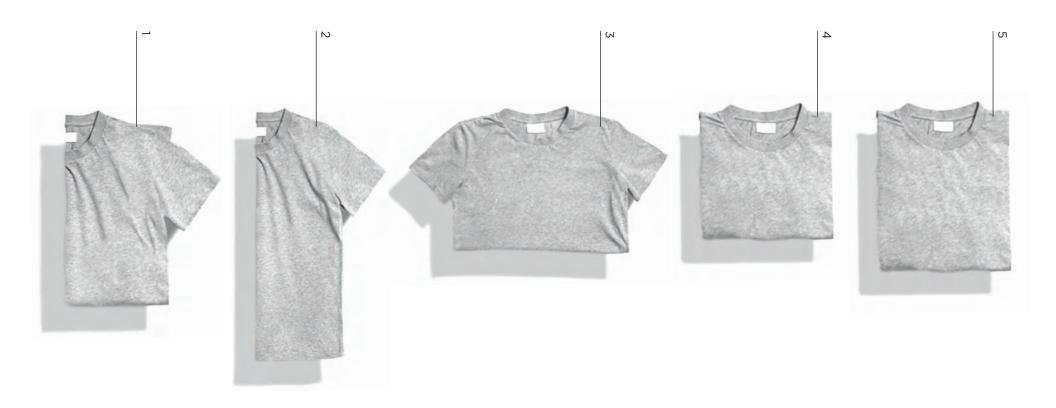

# **FOLDING OPTIONS** | men's sleep tops

## STANDARD TOPS FOLDS

- 1 Quarter-fold. Wearer's left or right up can be requested
- 2 Half-fold lengthwise. Wearer's left or right up can be requested
- 3 Half-fold widthwise
- 4 Square fold
- 5 Rectangular fold (11" x 14")

Note: All label placement should follow the same guidelines as outline on the tops pages