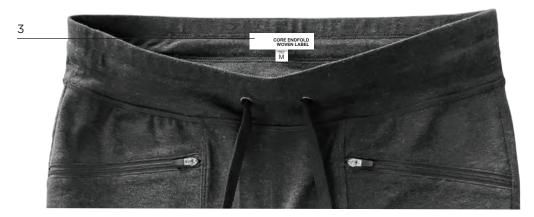

#### CORE ENDFOLD & HEAT SEAL

1 Size/Fit heat seal: center vertically on waistband on wearer's left side

Main/Brand endfold label: center vertically on waistband at center back

#### COUNTRY OF ORIGIN / CARE & CONTENT

2 Woven label: apply to the customer-facing front right of the waistband (3.5" from the center; satin PFL)

Apply UPC label behind care & content label

3 Heat seal: apply to upper left-hand corner on wearer's left pocket bag above pocket facing stitch line (Preference for exclusive brands)

#### UPC LABEL

4 Topstitch label to wearer's left side seam allowance at pocket facing stitch line

(Preference for exclusive brands)

- 1 Main/Brand endfold Label
- 2 Country of origin / care & content woven label
- 3 Country of origin / care & content heat seal
- 4 UPC label
- A Center back seam
- B Side seam

#### **ELASTIC WAISTBAND**

1 Waistband label: insert loop label and UPC label into waistband seam, binding edge, or back waist elastic

Center from left to right on garment

2 Waistband heat seal: logo applied to the center waistband

Fit and size applied to the left

3 Waistband label: insert endfold label into waistband seam, binding edge, or back waist elastic

1/3 Core woven label— brand Size tab

2 Waistband heat seal/screen print—brand, fit, size