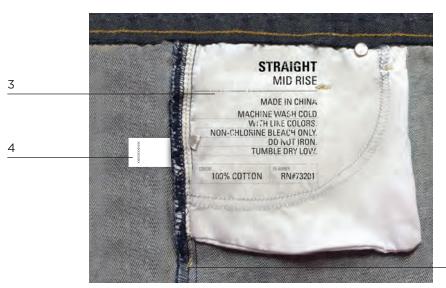

## PACKAGING EXAMPLES | apparel, fabric labels

MASTER BRAND — TOPS (WOVEN LABELS)

CORE ENDFOLD LABEL

ENDFOLD

MITRE

MADE IN CHINA

SIZE / COP

COUNTRY OF ORIGIN / CARE & CONTENT

#### COUNTRY OF ORIGIN / CARE & CONTENT

2 Woven label: apply to the customer-facing front right of the waistband (3.5" from the center; satin PFL)

Apply UPC label behind care & content label

3 Heat seal: apply to upper left-hand corner on wearer's left pocket bag above pocket facing stitch line (Preference for exclusive brands)