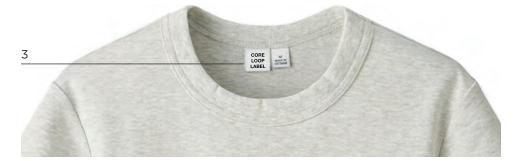

#### LOOP LABEL

- 1 If there is a clean center back:
  - a. Insert label into neck seam, binding edge or back neck tape
  - b. Center from left to right on garment
- 2 Vendor to use one of the following placements for Size/COP label:
  - a. Stack beneath main label
  - b. Place .125" to the right, on the right side of label
  - c. Center at bottom edge of main label Attach as indicated by PM
- 3 If applicable, place logo label to left side of main label.

Please use this as a guideline for placement See PM/Design team for actual placement