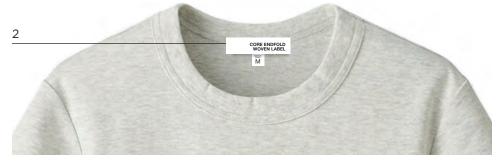

## PACKAGING EXAMPLES | apparel, fabric labels

MASTER BRAND — TOPS (WOVEN LABELS)

CORE ENDFOLD LABEL

ENDFOLD

MITRE

MADE IN CHINA

SIZE / COP

COUNTRY OF ORIGIN / CARE & CONTENT

## ENDFOLD LABEL

- 1 Place label .5" below the center back neck seam, binding edge, or back neck tape. Center from left to right on the garment
- 2 Place label at the center back neck seam or binding edge