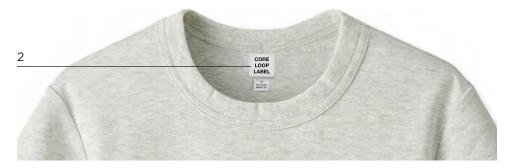

#### LOOP LABEL

- 1 If there is a clean center back:
  - a. Insert label into neck seam, binding edge or back neck tape
  - b. Center from left to right on garment
- 2 Vendor to use one of the following placements for Size/COP label:
  - a. Stack beneath main label
  - b. Place .125" to the right, on the right side of label
  - c. Center at bottom edge of main label Attach as indicated by PM
- 3 If applicable, place logo label to left side of main label.

Please use this as a guideline for placement See PM/Design team for actual placement