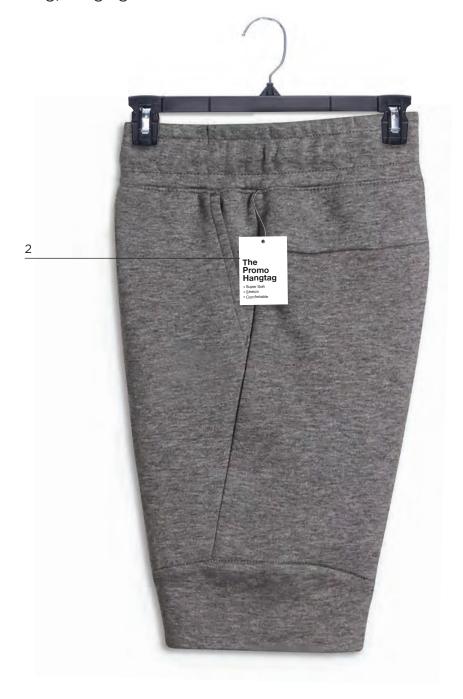

# PACKAGING APPLICATION | men's sleep bottoms | side-facing, hanging

## PROMOTIONAL

- 1 Woven label, heat seal or screen print: applied to the back center
- 2 Promotional hangtag: applied on side seam customer facing right; brand facing forward

- 1 Woven label, heat seal or screen print -brand, fit, size
- 2 Promotional hangtag (integrated)