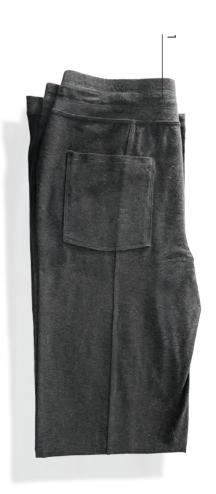

# **FOLDING OPTIONS** | men's sleep bottoms

## STANDARD BOTTOMS FOLDS

- 1 Half-fold. Shown as back fold. Exception can be executed as front fold
- 2 Tri-fold
- 3 Shorts Fold

Note: All label placement should follow the same guidelines as outline on the bottoms pages