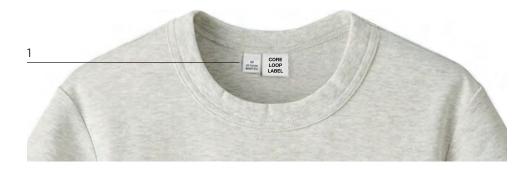

#### LOOP LABEL

- 1 If there is a clean center back:
  - a. Insert label into neck seam, binding edge or back neck tape
  - b. Center from left to right on garment
- 2 Vendor to use one of the following placements for Size/COP label:
  - a. Stack beneath main label
  - b. Place .125" to the right, on the right side of label
  - c. Center at bottom edge of main label Attach as indicated by PM
- 3 If applicable, place logo label to left side of main label.

Please use this as a guideline for placement See PM/Design team for actual placement