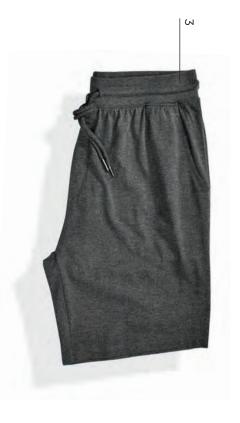

# **FOLDING OPTIONS** | men's sleep bottoms

## STANDARD BOTTOMS FOLDS

- 1 Half-fold. Shown as back fold. Exception can be executed as front fold
- 2 Tri-fold
- 3 Shorts Fold

Note: All label placement should follow the same guidelines as outline on the bottoms pages