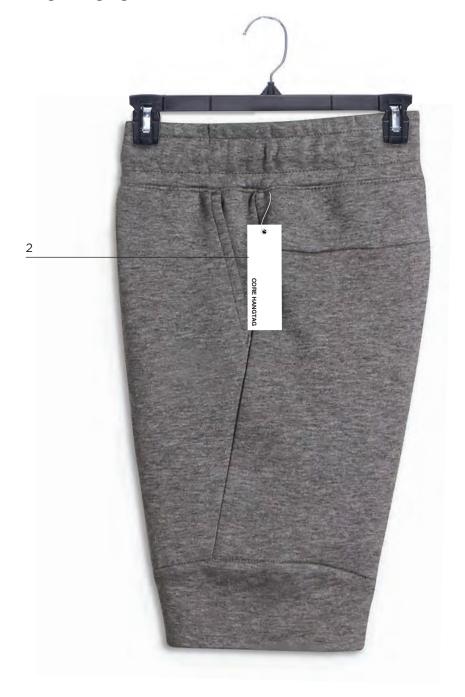

# PACKAGING APPLICATION | men's sleep bottoms | side-facing, hanging

## PROMOTIONAL

- 1 Woven label, heat seal or screen print: applied to the back center
- 2 Promotional hangtag: applied on side seam customer facing right; brand facing forward

- 1 Woven label, heat seal or screen print -brand, fit, size
- 2 Promotional hangtag (integrated)