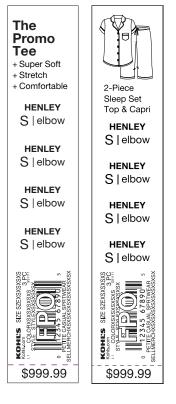

# PACKAGING EXAMPLES | apparel, paper labels

SIZE STRIP — TOPS & SETS (branded, integrated)

SIZE STRIP — BOTTOMS (generic, non-integrated)

#### ATTACHER

| S                                                                                                                                                                                                                                                                                                                                                                                                                                                                                                                                                                                                                                                                                                                                                                                                                                                                                                                                                                                                                                                                                                                                                                                                                                                                                                                                                                                                                                                                                                                                                                                                                                                                                                                                                                                                                                                                                                                                                                                                                                                                                                                                | HENLEY<br>S   elbow                                                                                                                                |
|----------------------------------------------------------------------------------------------------------------------------------------------------------------------------------------------------------------------------------------------------------------------------------------------------------------------------------------------------------------------------------------------------------------------------------------------------------------------------------------------------------------------------------------------------------------------------------------------------------------------------------------------------------------------------------------------------------------------------------------------------------------------------------------------------------------------------------------------------------------------------------------------------------------------------------------------------------------------------------------------------------------------------------------------------------------------------------------------------------------------------------------------------------------------------------------------------------------------------------------------------------------------------------------------------------------------------------------------------------------------------------------------------------------------------------------------------------------------------------------------------------------------------------------------------------------------------------------------------------------------------------------------------------------------------------------------------------------------------------------------------------------------------------------------------------------------------------------------------------------------------------------------------------------------------------------------------------------------------------------------------------------------------------------------------------------------------------------------------------------------------------|----------------------------------------------------------------------------------------------------------------------------------------------------|
| S                                                                                                                                                                                                                                                                                                                                                                                                                                                                                                                                                                                                                                                                                                                                                                                                                                                                                                                                                                                                                                                                                                                                                                                                                                                                                                                                                                                                                                                                                                                                                                                                                                                                                                                                                                                                                                                                                                                                                                                                                                                                                                                                | HENLEY<br>S   elbow                                                                                                                                |
| KOHLES SIZE SZEKSKSKS<br>FORMER STATES SORTH S | KOHLLS SZESZESSKSKS  COORKSKSKSKS  STOPE STREEDSKSKSKS  STOPE STREEDSKSKSKS  STOPE STREEDSKSKSKS  SELLIREHOLKSKSKSKSKSKSKSKSKSKSKSKSKSKSKSKSKSKSKS |
| \$999.99                                                                                                                                                                                                                                                                                                                                                                                                                                                                                                                                                                                                                                                                                                                                                                                                                                                                                                                                                                                                                                                                                                                                                                                                                                                                                                                                                                                                                                                                                                                                                                                                                                                                                                                                                                                                                                                                                                                                                                                                                                                                                                                         | \$999.99                                                                                                                                           |