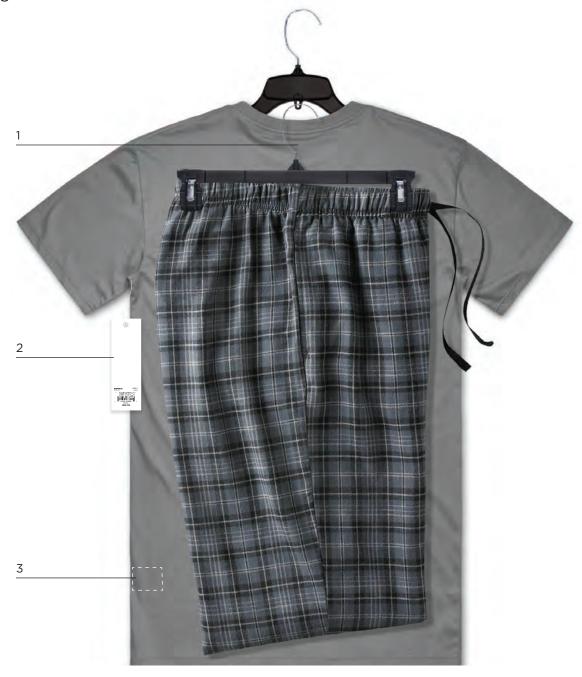

#### STANDARD

- 1 Woven label, heat seal or screen print: applied at the back center with Size/COP attached below (centered)
- 2 Hangtag: applied at the customer's left underarm

A generic hangtag will be attached to the waistband woven label of the bottoms

This attachment is recommended for hanging product

- 1 Woven label, heat seal or screen print Woven loop label — size, COP
- 2 Master brand / feature hangtag (integrated)
- 3 Care & content label and UPC label