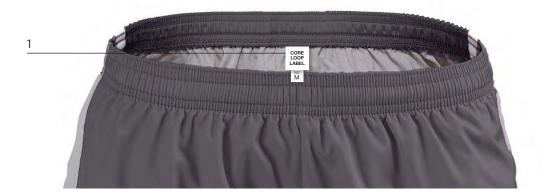

#### **ELASTIC WAISTBAND**

1 Waistband label: insert loop label and UPC label into waistband seam, binding edge, or back waist elastic

Center from left to right on garment

2 Waistband heat seal: logo applied to the center waistband