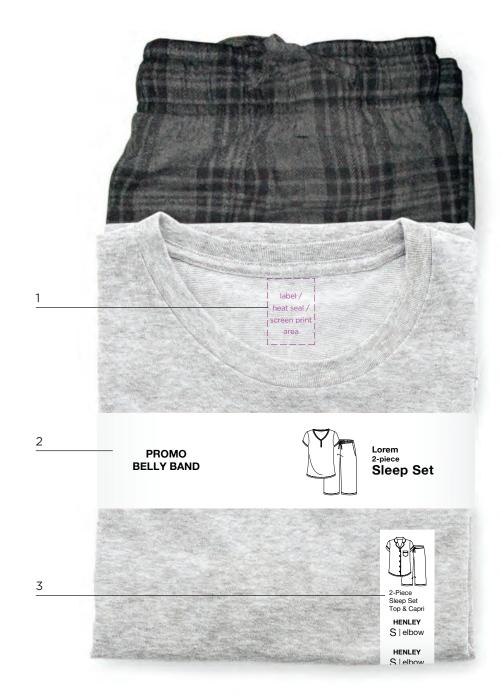

# PACKAGING APPLICATION | men's sleep tops | folded

#### PROMOTIONAL

- 1 Promotional woven label, heat seal or screen print: applied to the back center
- 2 Promotional bellyband: applied to the center, centered between neckline and above size strip, on shirt
- 3 Size strip: applied to the customer-facing lower right 1" from the right edge of garment, wrap

- 1 Woven label, heat seal or screen print brand, size, COP, care & content
- 2 Promotional bellyband
- 3 Size strip (branded, integrated)