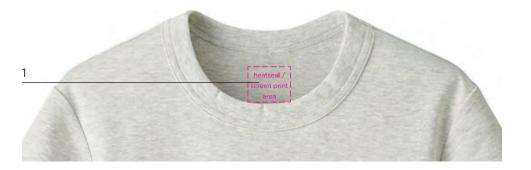

## HEAT TRANSFER/PRINT (HEAT SEAL)

1 Place heat seal .5" below the center back neck seam, binding edge, or back neck tape

Center the heat seal from left to right on garment

#### SIDE SEAM LABEL

- 1 For tops, the care & content label should be inserted 3.5" above the finished hem, sweep seam, or top of the side vent
- 2 If applicable, place all other labels beneath label