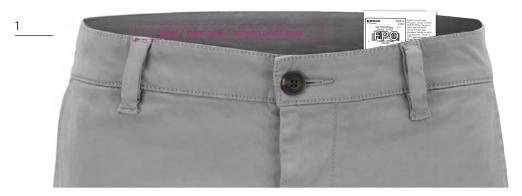

#### COUNTRY OF ORIGIN / CARE & CONTENT

2 Woven label: apply to the customer-facing front right of the waistband (3.5" from the center; satin PFL)

Apply UPC label behind care & content label

3 Heat seal: apply to upper left-hand corner on wearer's left pocket bag above pocket facing stitch line (Preference for exclusive brands)