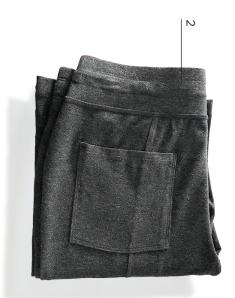

# **FOLDING OPTIONS** | men's sleep bottoms

## STANDARD BOTTOMS FOLDS

- 1 Half-fold. Shown as back fold. Exception can be executed as front fold
- 2 Tri-fold
- 3 Shorts Fold

Note: All label placement should follow the same guidelines as outline on the bottoms pages