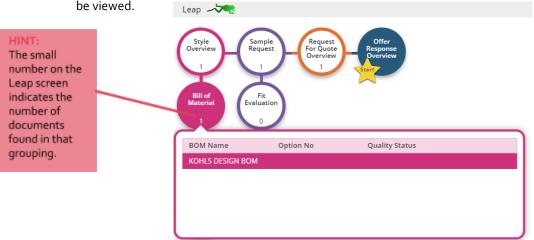

#### **How To** Starting March 2019 the Tech Spec Overview will be re-named the Style Overview.

Leap is used to jump between related documents.

1. Click the **Leap** button within the style or development choice.

2. Hover over the circle representing the document to be viewed. Note: Click the item to be viewed.

#### NOTE

Leap menu options are displayed based on the user's role in the system.