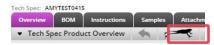

#### **How To** Starting March 2019 the Tech Spec Overview will be re-named the Style Overview.

Leap is used to jump between related documents.

1. Click the **Leap** button within the style or development choice.

2. Hover over the circle representing the document to be viewed. Note: Click the item to be viewed.