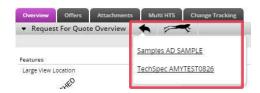

#### **Back Button**

Use the Back button to return to previously viewed Leap-related screen(s). The Back button can only be used if you're in the leap function, and need to navigate to a previously-leaped screen.

1. Click **Back** button to go back one screen.

-OR-

- Click and hold the **Back** button for a list of previously visited screen(s).
- 2. Click a screen from the list.

2