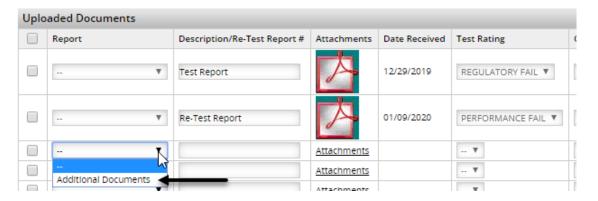

# **Uploading Additional Documents**

Under the 'Uploaded Documents' section, select 'Additional Document' in the 'Report' drop down menu:

- 1. Enter a Description of the additional document being uploaded (Ex. Technical Specification)
- 2. Click the **Save** icon at the top of the page
- 3. Click Attachments link on the Test Report line