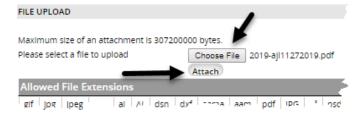

## A *File Upload* window will open

- 5. Click 'Choose File' and navigate to the path the support document file is located
- 6. Double click on the file to upload
- Click 'Attach' in the File Upload window
- 3. Click in the Attachment window to save the file
- 9. **Close** the window