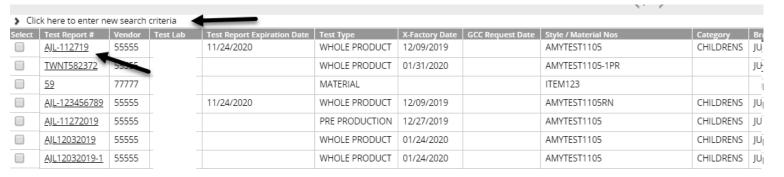

#### **All Product Test Reports**

This query returns a listing of all Test Reports based on your Search criteria entered. Use this query to:

- View information regarding the Test Reports right within the query
- Access the Test Report page by clicking on the Test Report # to view any attached documents for the Test Report
- Export the query results to Excel using the 'Export to Excel(XLSX Format)' link

You can Search for a Test Report(s) by entering any of the following fields and clicking 'Search':

Once your search results display, you can access any of the test reports by clicking on the **Test Report #** or click on **"Click here to enter new search criteria"** to enter a different search.

onePLM URL: <a href="https://kohls.bamboorose.com/prod/login.do">https://kohls.bamboorose.com/prod/login.do</a>

When you click on a Test Report #, the associated Test Report page will open. From here you quickly access the other Test Reports from you search results by using the **arrows** or **Go To** drop down at the top of the page