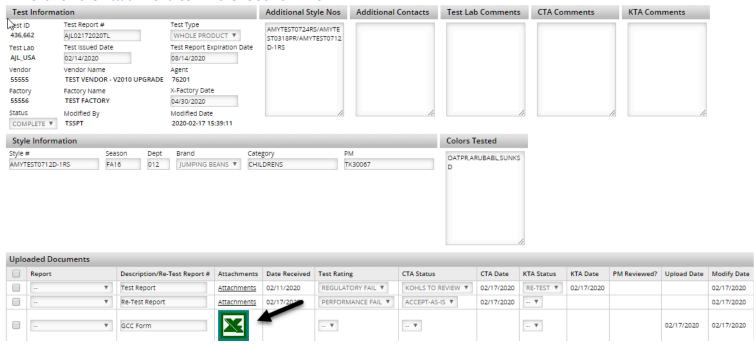

#### To View the GCC:

- Search for and open the Test Report page
   The below window will open
- 2. Click on the Attachment icon in the 'GCC Form' row

The below Attachment pop-up window will open

3. Clicking on the Attachment icon in the pop-up window will download the GCC document