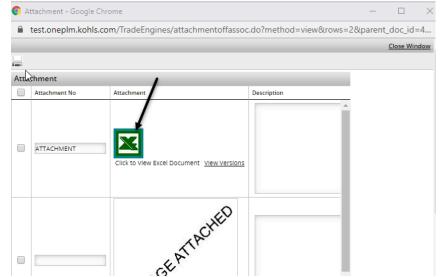

# **Uploading Additional Documents**

Under the 'Uploaded Documents' section, select 'Additional Document' in the 'Report' drop down menu:

- 1. Enter a Description of the additional document being uploaded (Ex. Technical Specification)
- 2. Click the **Save** icon at the top of the page
- 3. Click Attachments link on the Test Report line

## An Attachment window will open

4. Click on the 'Click to Add Attachment' link

## A *File Upload* window will open

- 5. Click 'Choose File' and navigate to the path the support document file is located
- 6. Double click on the file to upload
- Click 'Attach' in the File Upload window
- 3. Click in the Attachment window to save the file
- 9. **Close** the window