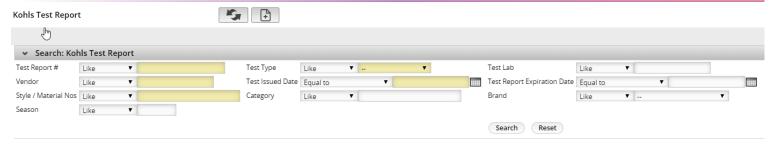

You can Search for a Test Report(s) by entering any of the following fields and clicking 'Search':

Once your search results display, you can access any of the test reports by clicking on the **Test Report #** or click on **"Click here to enter new search criteria"** to enter a different search.