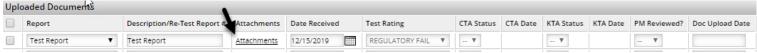

# **Uploading Additional Documents**

Under the 'Uploaded Documents' section, select 'Additional Document' in the 'Report' drop down menu:

- 1. Enter a Description of the additional document being uploaded (Ex. Technical Specification)
- 2. Click the **Save** icon at the top of the page
- 3. Click Attachments link on the Test Report line