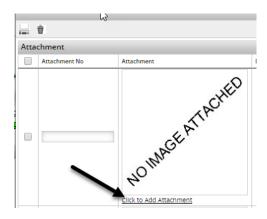

# **Uploading Additional Documents**

Under the 'Uploaded Documents' section, select 'Additional Document' in the 'Report' drop down menu:

- 1. Enter a Description of the additional document being uploaded (Ex. Technical Specification)
- 2. Click the **Save** icon at the top of the page
- 3. Click Attachments link on the Test Report line

## An Attachment window will open

4. Click on the 'Click to Add Attachment' link