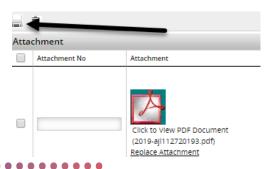

## A *File Upload* window will open

- 5. Click 'Choose File' and navigate to the path the support document file is located
- 6. Double click on the file to upload
- Click 'Attach' in the File Upload window
- 3. Click in the Attachment window to save the file
- 9. **Close** the window