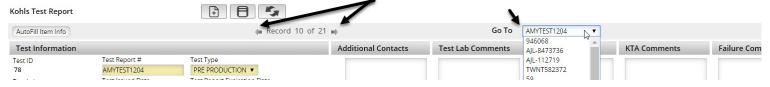

When you click on a Test Report #, the associated Test Report page will open. From here you quickly access the other Test Reports from you search results by using the **arrows** or **Go To** drop down at the top of the page

You can also go back to your Search Results by using the (Search List) button in the top right corner of the page