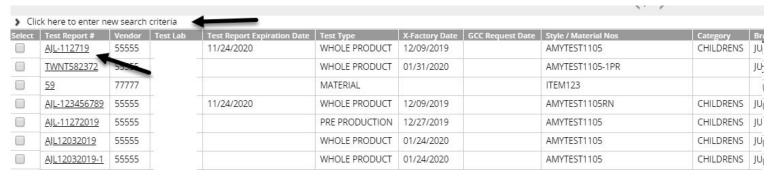

You can Search for a Test Report(s) by entering any of the following fields and clicking 'Search':

Once your search results display, you can access any of the test reports by clicking on the **Test Report #** or click on **"Click here to enter new search criteria"** to enter a different search.