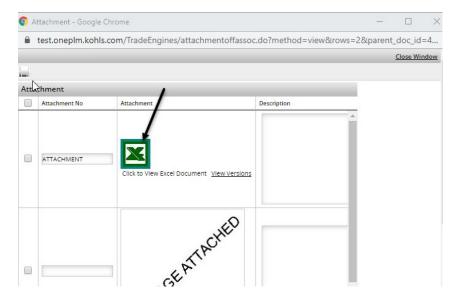

### **Viewing Documents**

To View an uploaded document:

1. Search for and open a Test Report page

2. Click on the Attachment icon for the document you wish to view

The below pop-up window will open

3. Clicking on the Attachment icon in the pop-up window will open or download the selected document