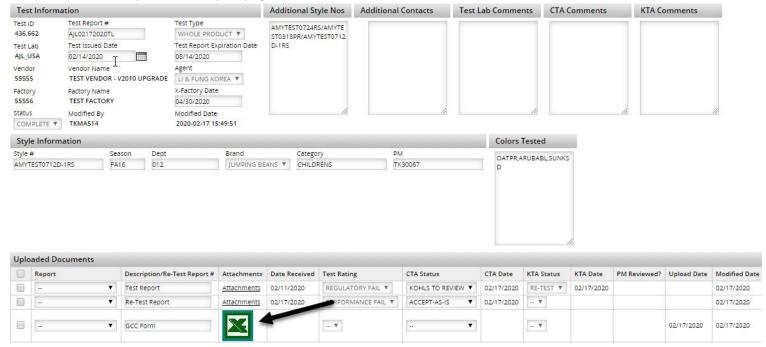

### **Viewing Documents**

To View an uploaded document:

1. Search for and open a Test Report page

2. Click on the Attachment icon for the document you wish to view

The below pop-up window will open

3. Clicking on the Attachment icon in the pop-up window will open or download the selected document