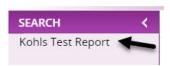

### **Left Navigation**

Click on Kohls Test Reports in the left navigation under the SEARCH Panel in order to Search for a Test Report(s) to access.

Upon clicking Kohls Test Reports, the Kohls Test Reports Search window will open.