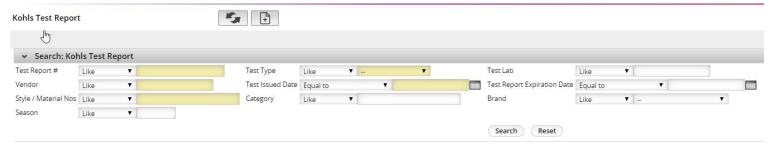

You can Search for a Test Report(s) by entering any of the following fields and clicking 'Search':

Once your search results display, you can access any of the test reports by clicking on the **Test Report #** or click on **"Click here to enter new search criteria"** to enter a different search.