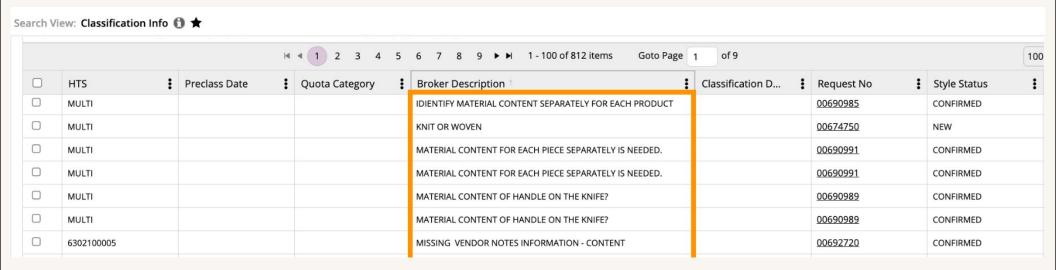

## The Classification team will enter notes of any missing information in the Broker Description Field

• The notes will include additional information like: MISSING INFORMATION - CONTENT/IMAGE, GENERIC CONTENT, etc

## To View the missing information notes, use the "Classification Info- AV" query

- o Search by a single style number, or by any combination of search criteria
- Check the "Broker Description" field to understand what is missing