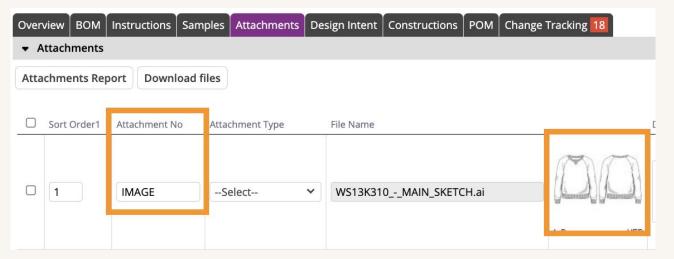

## Must Have an Image of the product

- o 2D and 3D images are acceptable, as long as they show all aspects of the product: front and back, linings, and any other specific details
- o There MUST be at least one Attachment with the Attachment No. of "IMAGE" for your style to be preclassified by the Classification team
- o If Kohl's asks you to upload images of your products, please upload them to the Attachments Tab