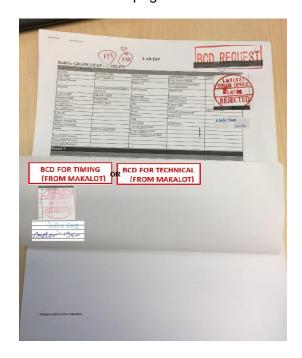

• BCD FOR TIMING & BCD FOR TECHNICAL

(Rectangle, Width= 2.cm, Length = 7cm, Red color)

BCD FOR TIMING

BCD FOR TECHNICAL

• **COLORIST NAME** (2cmx0.7cm, Blue color)

## **STAMPS**

• APPROVED (Circle, Dia. = 4cm, Red color)

• **REJECTED** (Circle, Dia. = 4cm, Red color)

• **REVIEW** (Circle, Dia. = 4cm, Blue color)

PS: Just use for vendor colorists pre-screen the pattern color before sending to L&F.