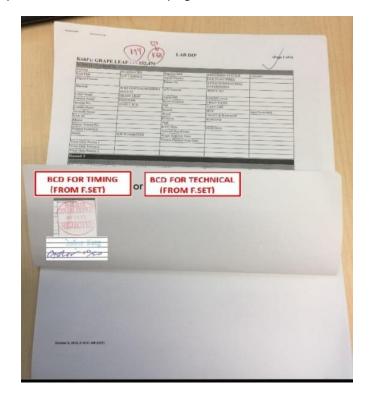

• BCD FOR TIMING & BCD FOR TECHNICAL

(Rectangle, Width= 2.cm, Length = 7cm, Red color)

BCD FOR TIMING

BCD FOR TECHNICAL

• **COLORIST NAME** (2cmx0.7cm, Blue color)