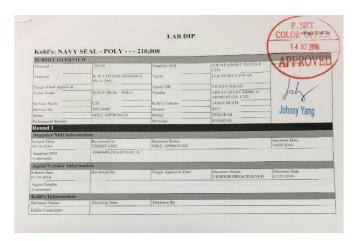

# **Process for Certified Li & Fung Colorist**

L&F self-approved lab dips and bulks

Sending path:

L&F color office → Kohl's color office

• Stamp:

Chop the stamp on the first page.

#### L&F BCD lab dips and bulks

Sending path:

L&F color office → Kohl's color office

Stamp:

Chop the stamp on the first page.

## **STAMPS**

• APPROVED (Circle, Dia. = 4cm, Red color)

• **REJECTED** (Circle, Dia. = 4cm, Red color)

• **REVIEW** (Circle, Dia. = 4cm, Blue color)

PS: Just use for vendor colorists pre-screen the pattern color before sending to L&F.