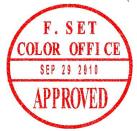

## **STAMPS**

• APPROVED (Circle, Dia. = 4cm, Red color)

• **REJECTED** (Circle, Dia. = 4cm, Red color)

• **REVIEW** (Circle, Dia. = 4cm, Blue color)

PS: Just use for vendor colorists pre-screen the pattern color before sending to L&F.