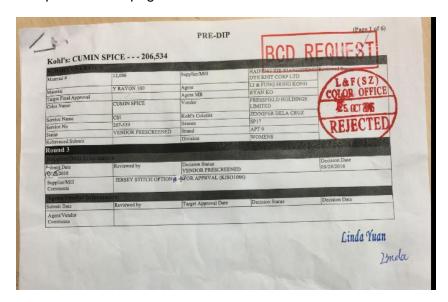

#### Mill BCD lab dips and bulks

Sending path:

Mill color office → L&F color office (the agent office)

Stamp

Chop the stamp on the back of the first page.

#### L&F BCD lab dips and bulks

Sending path:

L&F color office → Kohl's color office

Stamp:

Chop the stamp on the first page.

## **STAMPS**

• APPROVED (Circle, Dia. = 4cm, Red color)

• **REJECTED** (Circle, Dia. = 4cm, Red color)

• **REVIEW** (Circle, Dia. = 4cm, Blue color)

PS: Just use for vendor colorists pre-screen the pattern color before sending to L&F.