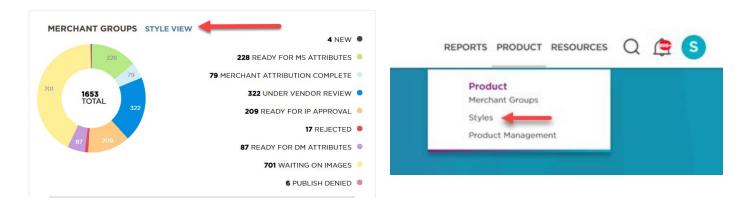

## Style Level Dashboard

1. Can access next to merchant group for quick access or through product drop down on the global header.

 Displays items at a style level and will now display Product Launch date for each style to help prioritize workload. Default view will be attribute timeline, but you can toggle between attribute & image timeline. Assigned To, Due Date and Status will update when you toggle between timelines. You can also select view/edit to access or take action on the merchant group.