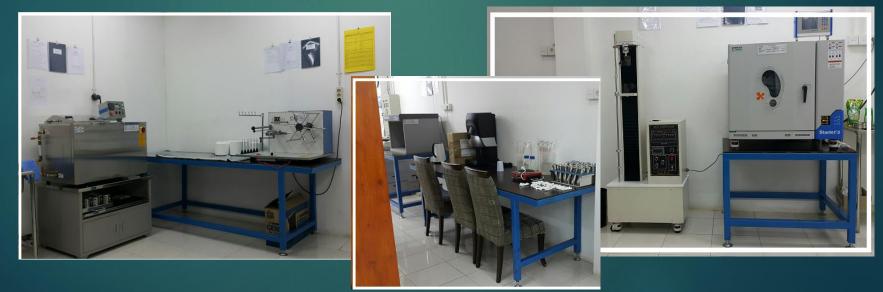

## 5. Laboratory Equipment

| Equipment                 | Testing Scope                                                          |  |
|---------------------------|------------------------------------------------------------------------|--|
| Light Box                 | D65(DAYLIGHT), \$PX35(U35),<br>CWF(COOL WHITE), INC'A',<br>HORIZON, UV |  |
| Measuring Reel            | Thread Size                                                            |  |
| Fastness Tester           | Colorfastness to Washing                                               |  |
| IR Dyeing M/c             | Lab dyeing, CCM                                                        |  |
| Strength Tester           | Tensile Strength, Elongation                                           |  |
| Datacolor 600             | CCM                                                                    |  |
| Industrial Sewing Machine | Test on Puckering                                                      |  |