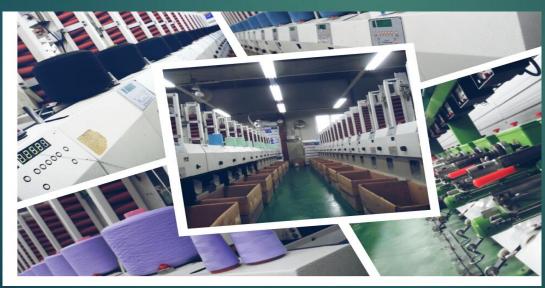

## 3. Production Facilities (Korea)

| Dyeing  | Production Capacity |  |  |
|---------|---------------------|--|--|
| 23 sets | 120 tons/month      |  |  |
|         |                     |  |  |
| Winding | Production Capacity |  |  |

## 4. Production Facilities (Indonesia)

| Dyeing       | Production Capacity   |  |  |
|--------------|-----------------------|--|--|
| 26 sets      | 150 tons/month        |  |  |
| Winding      | Production Capacity   |  |  |
| 650 spindles | 1,500,000 cones/month |  |  |