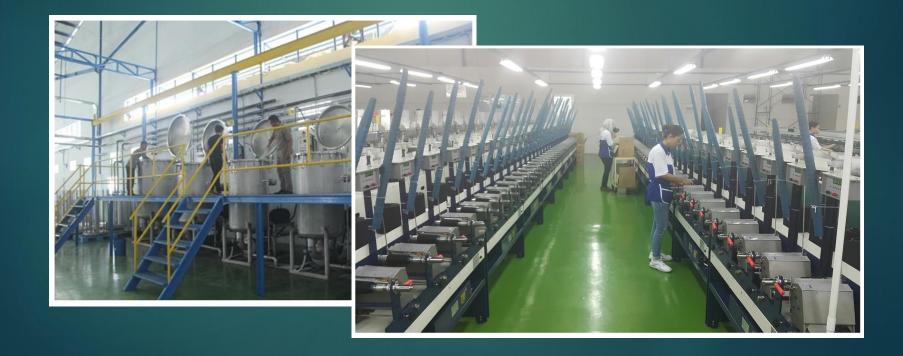

## 4. Production Facilities (Indonesia)

| Dyeing       | Production Capacity   |  |  |
|--------------|-----------------------|--|--|
| 26 sets      | 150 tons/month        |  |  |
| Winding      | Production Capacity   |  |  |
| 650 spindles | 1,500,000 cones/month |  |  |

[Samjin Branch Factory in Indonesia]

Nov Oeko-Tex Certified (Korea)

**2016** Feb Oeko-Tex Certified (Indonesia)

Mar Kohl's Audit Passed (Indonesia)

May JCPenney's Approved thread supplier

Oct Hybrid Apparel Approved