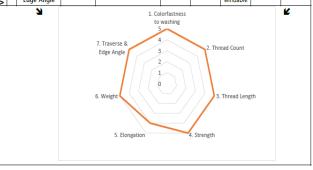

|                 | Check Points St |                             | Standard Reference Report no. |                                                | Rating Criteria   |                     |                   |        | Rating |
|-----------------|-----------------|-----------------------------|-------------------------------|------------------------------------------------|-------------------|---------------------|-------------------|--------|--------|
|                 |                 |                             |                               |                                                | 5                 | 4                   | 3                 | 0      | Raung  |
| 1.              |                 | Colorfastness<br>to washing | ≥Grade 4                      | 22. Colorfastness<br>(Dyed Yarn)               | grade 5           | grade 4             | x                 | Reject | 5      |
| /Test           | 2.              | Thread Count                | 0%/+10%                       | 31. Tex Size & Length<br>(Finished Thread)     | below<br>+3%      | below<br>+5%        | below<br>+10%     | Reject | 5      |
| Inspection/Test | 3.              | Thread Length               | ±5%                           | - ditto -                                      | ±3%               | ±4%                 | ±5%               | Reject | 5      |
|                 | 4.              | Strength                    | ≥protocol<br>308-8            | 32. Strength & Elong.<br>(Finished Thread)     | +10%              | +5%                 | ±0%               | Reject | 5      |
| Phisical        | 5.              | Elongation                  | =protocol<br>308-8            | - ditto -                                      | ±2 from<br>median | ±3 points of median | critical<br>value | Reject | 4      |
|                 | 6.              | Weight                      | 0%/+10%                       | 41. Final Inspection<br>(for packing accuracy) | +5%               | +8%                 | +10%              | Reject | 5      |
| Visual          | 7.              | Traverse &<br>Edge Angle    | unwindable                    | - ditto -                                      | Excellent         | Good                | un-<br>windable   | Reject | 5      |
|                 | <b>y</b> 1      |                             |                               | 1.00                                           | olorfartners      |                     |                   |        | K      |