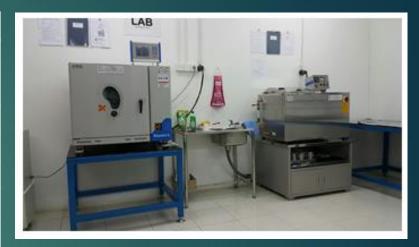

## 5. Laboratory Equipment

| Equipment                 | Testing Scope                                                          |  |
|---------------------------|------------------------------------------------------------------------|--|
| Light Box                 | D65(DAYLIGHT), \$PX35(U35),<br>CWF(COOL WHITE), INC'A',<br>HORIZON, UV |  |
| Measuring Reel            | Thread Size                                                            |  |
| Fastness Tester           | Colorfastness to Washing                                               |  |
| IR Dyeing M/c             | Lab dyeing, CCM                                                        |  |
| Strength Tester           | Tensile Strength, Elongation                                           |  |
| Datacolor 600             | CCM                                                                    |  |
| Industrial Sewing Machine | Test on Puckering                                                      |  |