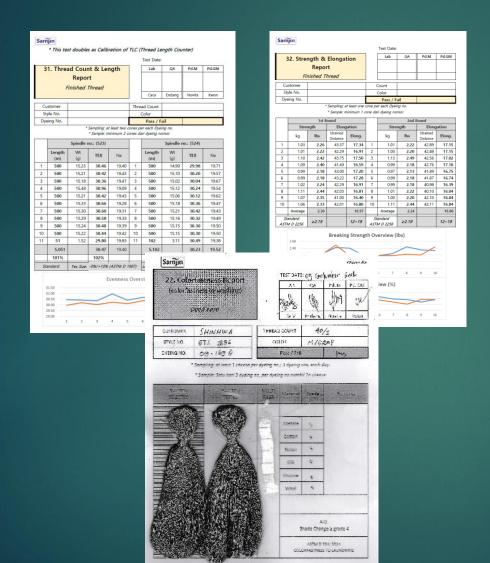

|                 | Check Points St |                             | Standard Reference Report no. |                                                | Rating Criteria   |                     |                   |        | Rating |
|-----------------|-----------------|-----------------------------|-------------------------------|------------------------------------------------|-------------------|---------------------|-------------------|--------|--------|
|                 |                 |                             |                               |                                                | 5                 | 4                   | 3                 | 0      | Raung  |
| 1.              |                 | Colorfastness<br>to washing | ≥Grade 4                      | 22. Colorfastness<br>(Dyed Yarn)               | grade 5           | grade 4             | x                 | Reject | 5      |
| /Test           | 2.              | Thread Count                | 0%/+10%                       | 31. Tex Size & Length<br>(Finished Thread)     | below<br>+3%      | below<br>+5%        | below<br>+10%     | Reject | 5      |
| Inspection/Test | 3.              | Thread Length               | ±5%                           | - ditto -                                      | ±3%               | ±4%                 | ±5%               | Reject | 5      |
|                 | 4.              | Strength                    | ≥protocol<br>308-8            | 32. Strength & Elong.<br>(Finished Thread)     | +10%              | +5%                 | ±0%               | Reject | 5      |
| Phisical        | 5.              | Elongation                  | =protocol<br>308-8            | - ditto -                                      | ±2 from<br>median | ±3 points of median | critical<br>value | Reject | 4      |
|                 | 6.              | Weight                      | 0%/+10%                       | 41. Final Inspection<br>(for packing accuracy) | +5%               | +8%                 | +10%              | Reject | 5      |
| Visual          | 7.              | Traverse &<br>Edge Angle    | unwindable                    | - ditto -                                      | Excellent         | Good                | un-<br>windable   | Reject | 5      |
|                 | <b>y</b> 1      |                             |                               | 1.00                                           | olorfartners      |                     |                   |        | K      |